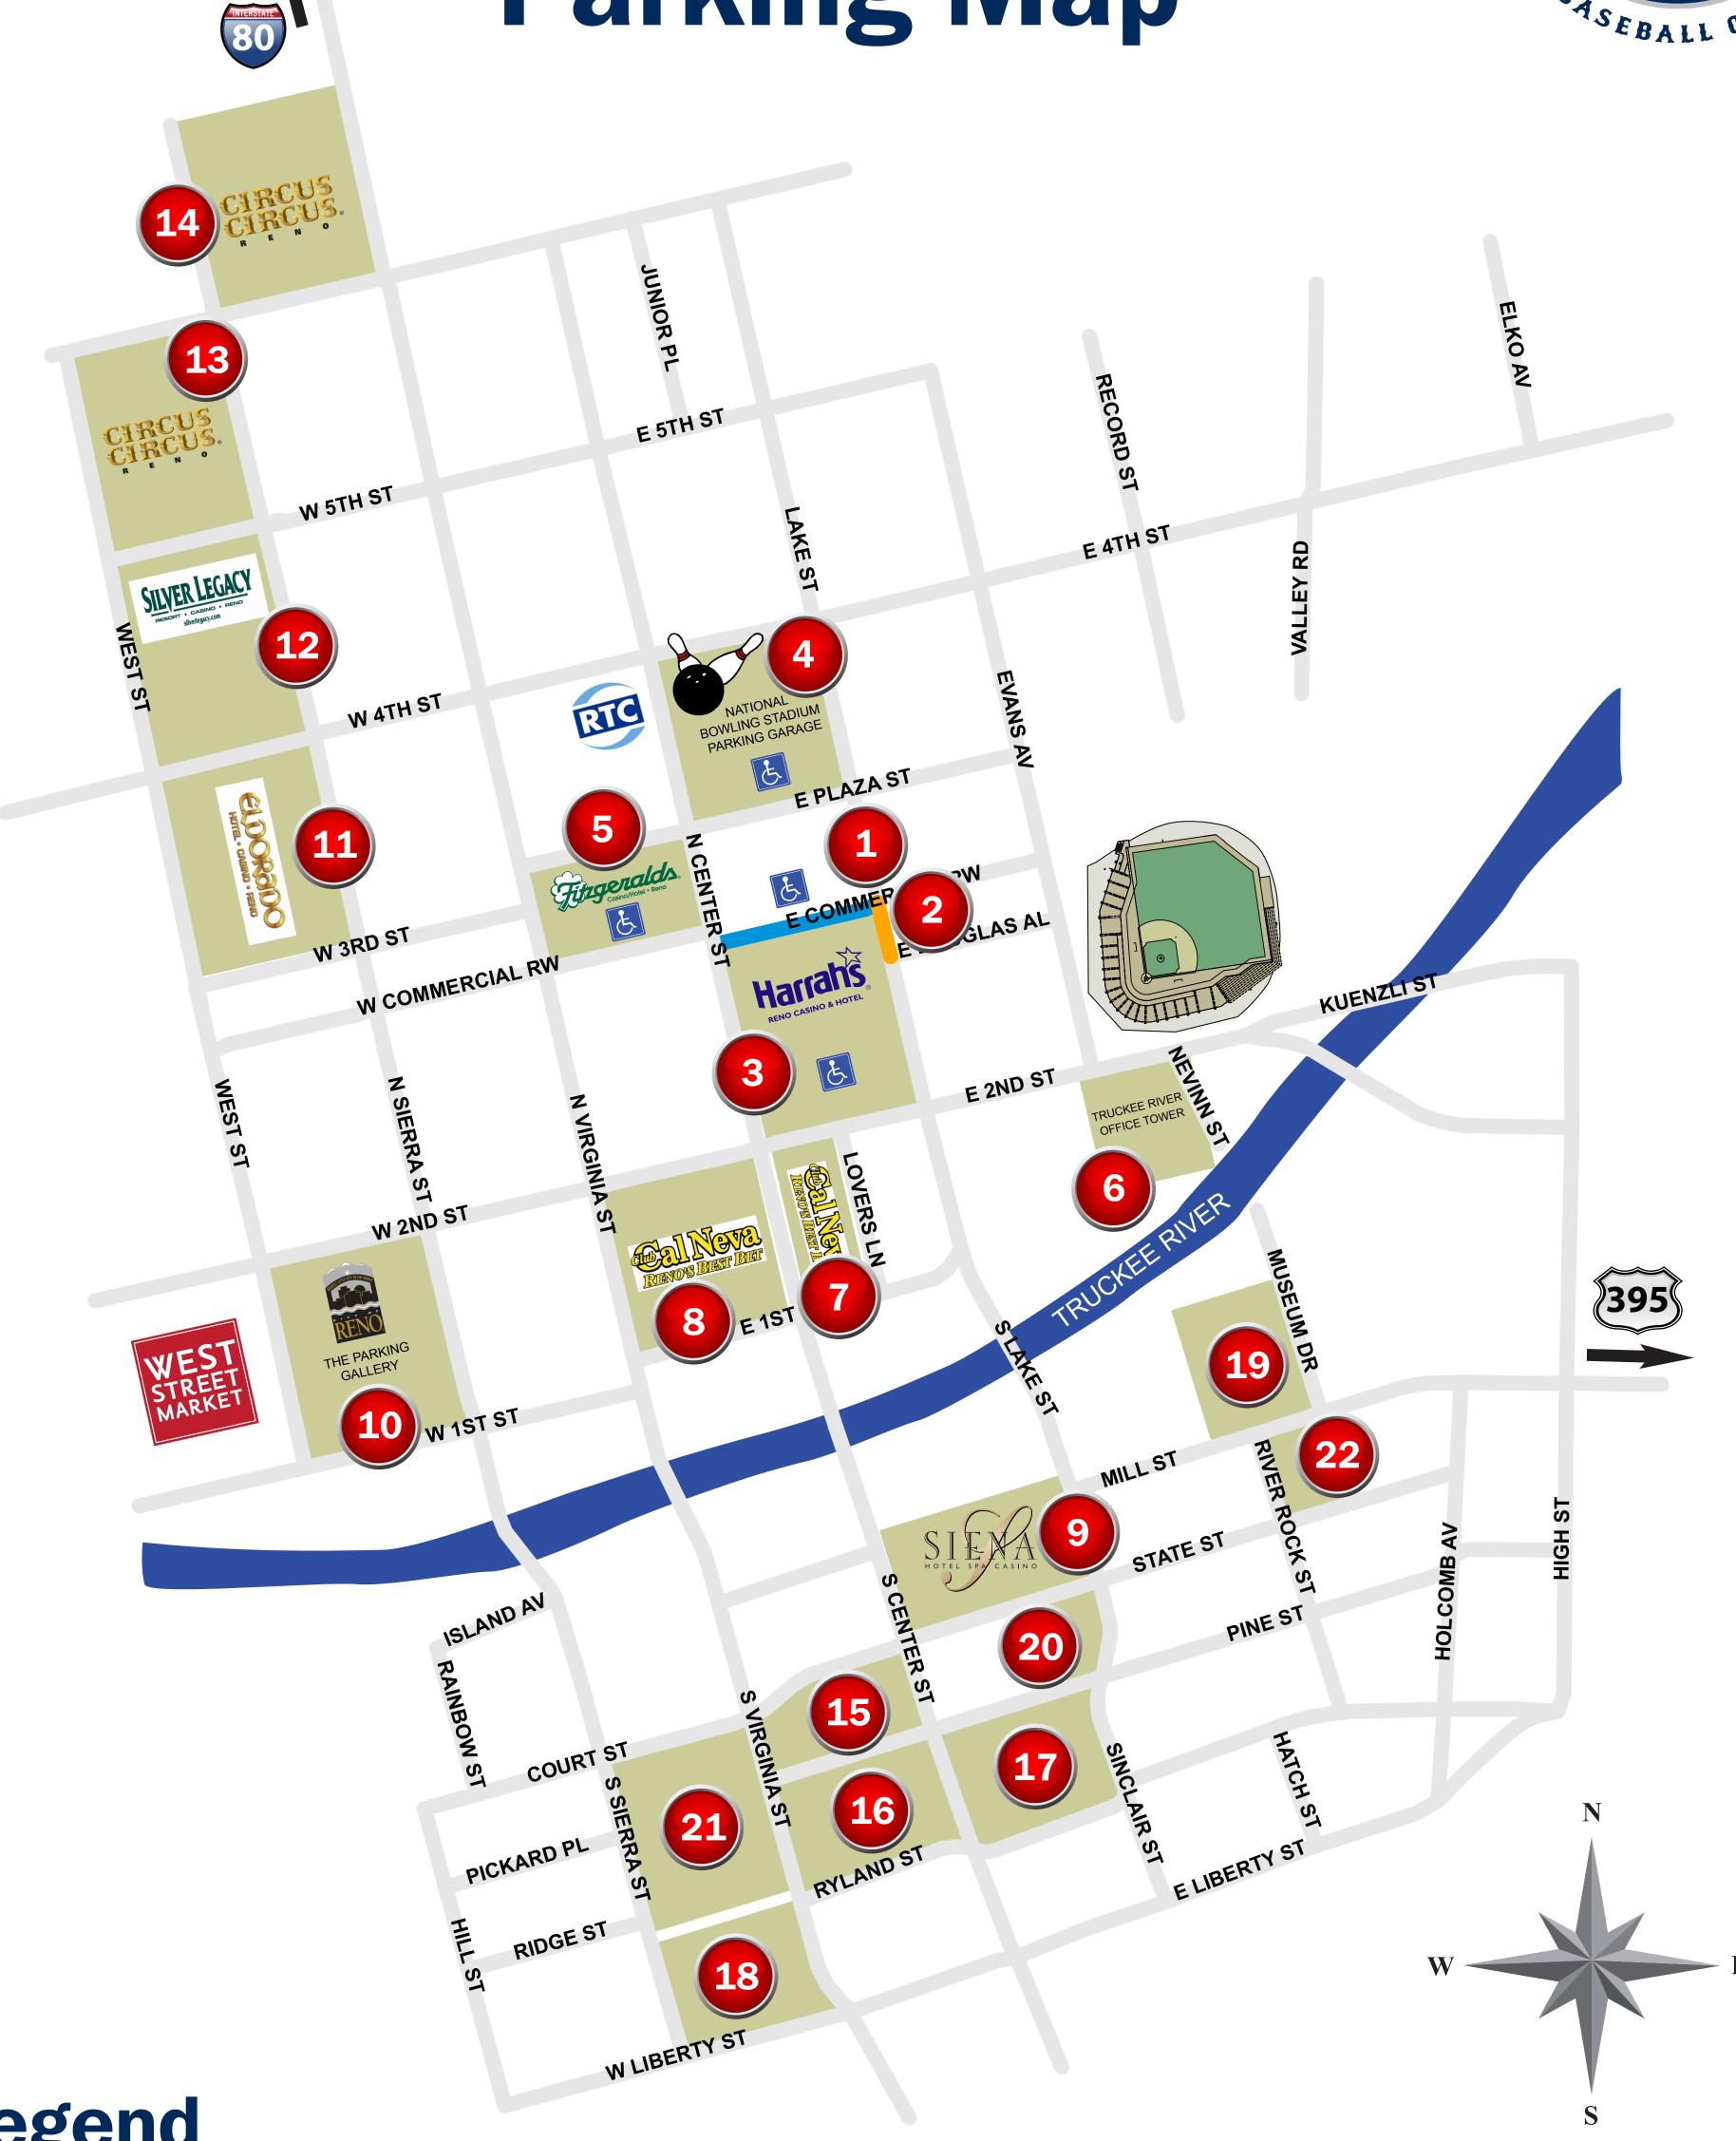

## Reno Aces Ballpark Parking Map

## Legend

- Bagged Meter parking accessible parking.
- Valet parking for suite ticket holders and accessible parking.
- Harrahs Parking Garage entrance on Center Street.
- \$4. **National Bowling Stadium entrance on 4th Street.**
- **\$** 5. Fitzgerald's Parking Garage entrance on Center/Plaza Streets.
- \$6. **Truckee River Office Tower entrance on NevInn Street.**
- **Cal Neva Parking Garage (1) entrance on Center Street.**
- **Cal Neva Parking Garage (2) entrance on Center Street.**
- **Siena Hotel Parking Garage entrance on Lake Street.**
- **\$** 10. The Parking Gallery entrance on First Street.
  - **Eldorado Parking Garage entrance on Sierra Street.**
  - Silver Legacy Parking Garage entrance on Sierra Street.

- 13. Circus Circus Parking Garage (1) entrance on Sierra Street.
- 14. Circus Circus Parking Garage (2) entrance on Sierra Street.
- 15. Free Friday after 6 p.m. and weekends.
- Wells Fargo Parking Lot Free evenings and weekends.
- 17. Liberty Center Garage entrance on Ryland Street Free after 5 p.m. and on weekends.
- 18. Nevada State Bank Lot Free evenings and weekends.
- 19. National Automobile Museum entrance on Museum Drive.
- \$ 20. Pay Lot entrance on Pine Street.
  - 21. Washoe County Lot entrance on Sierra Street -Free after 5 p.m. and on weekends.
- \$ 22. Pay Lot entrance on Mill Street.